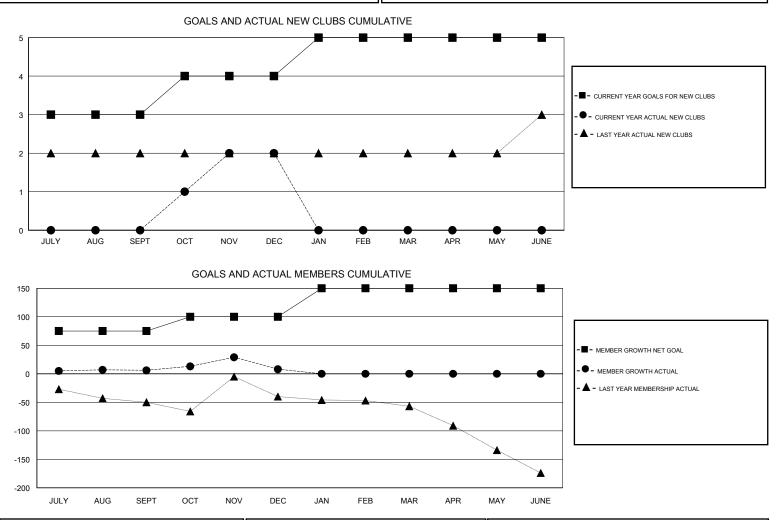

## GMT: N S SANKAR

| GMT: N S SANK | KAR           |             | LOCA          | TION INDIA                       |                           |                         | GMT CA                                             |
|---------------|---------------|-------------|---------------|----------------------------------|---------------------------|-------------------------|----------------------------------------------------|
|               | Club          | os          |               | Members<br>RESULTS FOR 2018-2019 |                           |                         |                                                    |
|               | RESULTS FO    | R 2018-2019 |               |                                  |                           |                         |                                                    |
| QUARTER       | NEW CLUB GOAL | NEW CLUBS   | DROPPED CLUBS | QUARTER                          | MEMBER GROWTH NET<br>GOAL | MEMBER GROWTH<br>ACTUAL | DROPPED<br>MEMBERS ACTUAL<br>(including transfers) |
| JULY/AUG/SEPT | 3             | 0           | 1             | JULY/AUG/SEPT                    | 75                        | 53                      | 37                                                 |
| OCT/NOV/DEC   | 1             | 2           | 0             | OCT/NOV/DEC                      | 25                        | 54                      | 51                                                 |
| JAN/FEB/MAR   | 1             | 0           | 0             | JAN/FEB/MAR                      | 50                        | 0                       | 0                                                  |
| APR/MAY/JUNE  | 0             | 0           | 0             | APR/MAY/JUNE                     | 0                         | 0                       | 0                                                  |